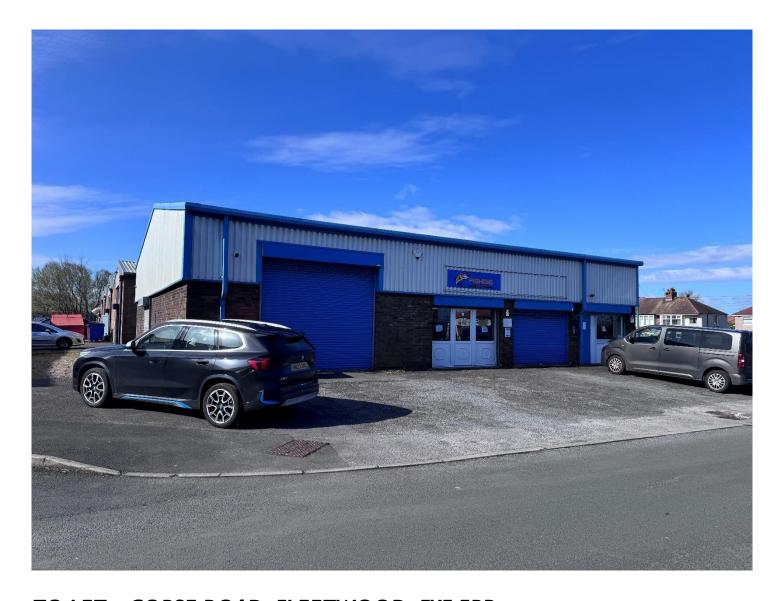

## Location

Situated on the corner of Copse Road/Maritime Street adjacent to the Fisherman's Friends manufacturing complex and close to Fleetwood Town Centre.

Just off Amounderness Way, providing easy access to the Fylde Coast and the M55 Motorway.

# Description

Single storey portal framed property originally constructed as a warehouse/light industrial unit, but upgraded in recent years to provide good quality showroom facilities.

The property has been extensively refurbished over the years including new profile cladding to walls and roof, electronic shutters and uPVC doors and windows.